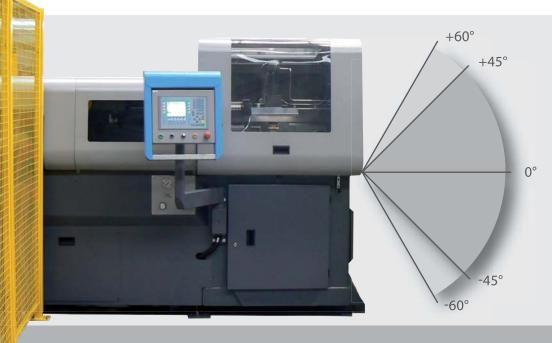

## circular saw MAM/MAC 140 DoubleMitering

- angular cutting in range from -60° to +60°
- manufacturing steel and aluminum profiles
- possibility to save hundreds of production orders

Requirements for precise final processing of aluminum bars and steel profiles have been the reason for the development of a new circular saw ExactCut MAM/MAC 140 DoubleMitering.

Possibility of fully automatic angular separation in high performance and cutting quality adds a new dimension of use. This new universal saw meets all the requirements for mass production of angulart parts and the ability to lenght optimalization in multiple production orders to ensure maximum efficiency in material cutting.